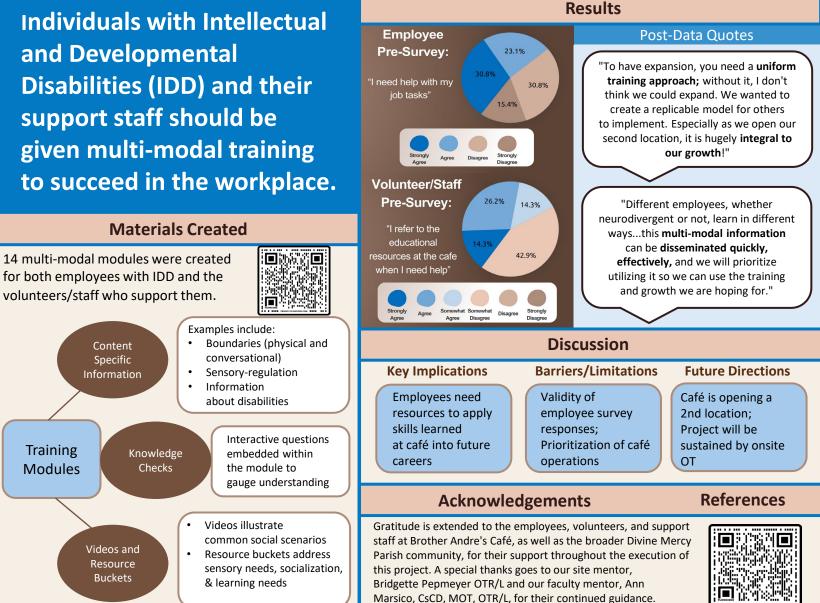

## **Individuals with Intellectual** and Developmental **Disabilities (IDD) and their** support staff should be given multi-modal training to succeed in the workplace.

Content

Specific

Information

Videos and

Resource

Buckets

Knowledge

Checks

Training

Modules

**Objective 1 Objective 2** Develop an onboarding and Develop an onboarding and training process for training process for volunteers/staff employees **Methods** Module topics were Phase 1: Initial Qualtrics survey determined through observations distribution and and support staff/volunteer input. administration, Observations The **ConnectTeam** online platform houses the modules and materials, allowing for digitalization of Phase 2: Creation of training all resources for ease of access. materials: modules, scripts and skits, and resource buckets Physical on-site resource buckets were developed to supplement these modules. Phase 3: Training and Employees, Volunteers/Staff were dissemination of materials; trained on how to use materials to Final data collection support continued employment.