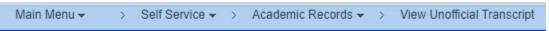

2. Under the Main Menu you will navigate to the *View Unofficial Transcript* screen by choosing Self *Service*, then *Academic Records*, then *View Unofficial Transcript*.

3. Select My Academics from the first drop down box and Academic Record from the Report Type dropdown box.