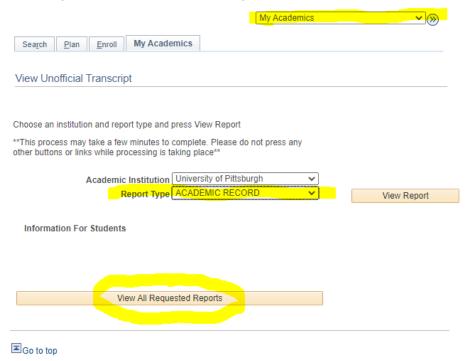

2. Under the Main Menu you will navigate to the *View Unofficial Transcript* screen by choosing Self *Service*, then *Academic Records*, then *View Unofficial Transcript*.

3. Select My Academics from the first drop down box and Academic Record from the Report Type dropdown box.

Click on View All Requested Reports.

4. Click on View Report to view your current transcript and print, if needed.