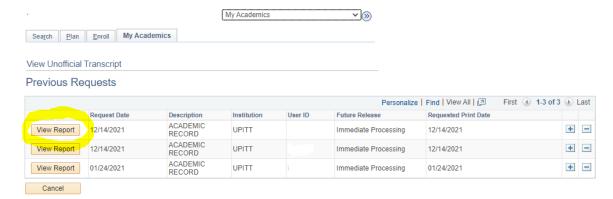

Click on View All Requested Reports.

4. Click on View Report to view your current transcript and print, if needed.